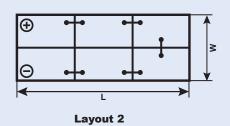

## Terminal Type (Dimension in millimetre)

Terminal 1 T1

Terminal 2

| SERI 1                                                                                                                                                                                                                                                                                                                                                                                                                                                                                                                                                                                                                                                                                                                                                                                                                                                                                                                                                                                                                                                                                                                                                                                                                                                                                                                                                                                                                                                                                                                                                                                                                                                                                                                                                                                                                                                                                                                                                                                                                                                                                                                        | Туре | Model    | Sealed/<br>Non-Sealed | Capacity 20HR<br>(Ah, 25°C) | CCA ISIRI/EN<br>(A, -18 °C) | Terminal<br>Type | Terminal<br>Layout | Hold<br>Down |     |     | nension<br>Height | (mm)<br>T.Height | Weight<br>(±3%Kg) |
|-------------------------------------------------------------------------------------------------------------------------------------------------------------------------------------------------------------------------------------------------------------------------------------------------------------------------------------------------------------------------------------------------------------------------------------------------------------------------------------------------------------------------------------------------------------------------------------------------------------------------------------------------------------------------------------------------------------------------------------------------------------------------------------------------------------------------------------------------------------------------------------------------------------------------------------------------------------------------------------------------------------------------------------------------------------------------------------------------------------------------------------------------------------------------------------------------------------------------------------------------------------------------------------------------------------------------------------------------------------------------------------------------------------------------------------------------------------------------------------------------------------------------------------------------------------------------------------------------------------------------------------------------------------------------------------------------------------------------------------------------------------------------------------------------------------------------------------------------------------------------------------------------------------------------------------------------------------------------------------------------------------------------------------------------------------------------------------------------------------------------------|------|----------|-----------------------|-----------------------------|-----------------------------|------------------|--------------------|--------------|-----|-----|-------------------|------------------|-------------------|
| TINOO                                                                                                                                                                                                                                                                                                                                                                                                                                                                                                                                                                                                                                                                                                                                                                                                                                                                                                                                                                                                                                                                                                                                                                                                                                                                                                                                                                                                                                                                                                                                                                                                                                                                                                                                                                                                                                                                                                                                                                                                                                                                                                                         | L1   | SMF55040 | Sealed                | 50                          | 350                         | Т1               | 0                  | B13          | 206 | 175 | 188               | 188              | 12.60             |
| TINOO JUNE OF THE PROPERTY OF | L2   | SMF55010 | Sealed                | 50                          | 420                         | Т1               | 0                  | B13          | 240 | 175 | 188               | 188              | 13.60             |
| TITOO                                                                                                                                                                                                                                                                                                                                                                                                                                                                                                                                                                                                                                                                                                                                                                                                                                                                                                                                                                                                                                                                                                                                                                                                                                                                                                                                                                                                                                                                                                                                                                                                                                                                                                                                                                                                                                                                                                                                                                                                                                                                                                                         | L2   | SMF55510 | Sealed                | 55                          | 480                         | T1               | 0                  | B13          | 240 | 175 | 188               | 188              | 14.20             |
| TITOO                                                                                                                                                                                                                                                                                                                                                                                                                                                                                                                                                                                                                                                                                                                                                                                                                                                                                                                                                                                                                                                                                                                                                                                                                                                                                                                                                                                                                                                                                                                                                                                                                                                                                                                                                                                                                                                                                                                                                                                                                                                                                                                         | L2   | SMF56010 | Sealed                | 60                          | 350                         | T1               | 0                  | B13          | 240 | 175 | 188               | 188              | 14.80             |
| Tinoo<br>Social                                                                                                                                                                                                                                                                                                                                                                                                                                                                                                                                                                                                                                                                                                                                                                                                                                                                                                                                                                                                                                                                                                                                                                                                                                                                                                                                                                                                                                                                                                                                                                                                                                                                                                                                                                                                                                                                                                                                                                                                                                                                                                               | L3   | SMF56610 | Sealed                | 66                          | 500                         | T1               | 0                  | B13          | 278 | 175 | 188               | 188              | 16.70             |
| TIPOO<br>57AAO                                                                                                                                                                                                                                                                                                                                                                                                                                                                                                                                                                                                                                                                                                                                                                                                                                                                                                                                                                                                                                                                                                                                                                                                                                                                                                                                                                                                                                                                                                                                                                                                                                                                                                                                                                                                                                                                                                                                                                                                                                                                                                                | L3   | SMF57410 | Sealed                | 74                          | 540                         | Т1               | 0                  | B13          | 278 | 175 | 188               | 188              | 17.30             |
| Tingo<br>Tingo                                                                                                                                                                                                                                                                                                                                                                                                                                                                                                                                                                                                                                                                                                                                                                                                                                                                                                                                                                                                                                                                                                                                                                                                                                                                                                                                                                                                                                                                                                                                                                                                                                                                                                                                                                                                                                                                                                                                                                                                                                                                                                                | L5   | SMF59010 | Sealed                | 90                          | 720                         | T1               | 0                  | B16          | 353 | 175 | 190               | 190              | 22.30             |
| Tingo<br>Tingo                                                                                                                                                                                                                                                                                                                                                                                                                                                                                                                                                                                                                                                                                                                                                                                                                                                                                                                                                                                                                                                                                                                                                                                                                                                                                                                                                                                                                                                                                                                                                                                                                                                                                                                                                                                                                                                                                                                                                                                                                                                                                                                | L5   | SMF60010 | Sealed                | 100                         | 740                         | T1               | 0                  | B16          | 353 | 175 | 190               | 190              | 23.50             |

| SERI 2 | Туре          | Model      | Sealed/<br>Non-Sealed | Capacity 20HR<br>(Ah, 25°C) | CCA ISIRI/EN<br>(A, -18 °C) | Terminal<br>Type | Terminal<br>Layout |     |     |     | nension<br>Height | (mm)<br>T.Height | Weight<br>(±3%Kg) |
|--------|---------------|------------|-----------------------|-----------------------------|-----------------------------|------------------|--------------------|-----|-----|-----|-------------------|------------------|-------------------|
| TINOO  | D26           | SMF605D26L | Sealed                | 60                          | 480                         | Т1               | 0                  | B09 | 265 | 175 | 198               | 220              | 16.30             |
| Tinoo  | D26           | SMF605D26R | Sealed                | 60                          | 480                         | Т1               | 1                  | B09 | 265 | 175 | 198               | 220              | 16.30             |
| Tinoo  | D26           | SMF705D26L | Sealed                | 70                          | 500                         | Т1               | 0                  | B09 | 265 | 175 | 198               | 220              | 17.60             |
| TINOO  | D26           | SMF705D26R | Sealed                | 70                          | 500                         | Т1               | 1                  | B09 | 265 | 175 | 198               | 220              | 17.60             |
| Tinoo  | B20<br>(NS40) | SMF351B20L | Sealed                | 35                          | 320                         | Т2               | 0                  | B00 | 196 | 126 | 204               | 227              | 10.90             |
| Tinoo  | B20<br>(NS40) | SMF351B20R | Sealed                | 35                          | 320                         | Т2               | 1                  | B00 | 196 | 126 | 204               | 227              | 10.90             |
| Tinoo  | B24<br>(NS60) | SMF451B24L | Sealed                | 45                          | 380                         | Т1               | 0                  | B00 | 237 | 126 | 204               | 227              | 12.85             |
| TINOO  | B24<br>(NS60) | SMF451B24R | Sealed                | 45                          | 380                         | Т1               | 1                  | В00 | 237 | 126 | 204               | 227              | 12.85             |
| TINOO  | D31           | SMF901D31R | Sealed                | 90                          | 640                         | Т1               | 1                  | В00 | 306 | 175 | 202               | 225              | 22.20             |
| TINOO  | D31           | SMF901D31L | Sealed                | 90                          | 640                         | T1               | 0                  | B00 | 306 | 175 | 202               | 225              | 22.20             |

| SERI 3           | Туре | Model    | Sealed/<br>Non-Sealed | Capacity 20HR<br>(Ah, 25°C) | CCA ISIRI/EN<br>(A, -18 °C) | Terminal<br>Type | Terminal<br>Layout |     |     |     | nension<br>Height |     | Weight<br>(±3%Kg) |
|------------------|------|----------|-----------------------|-----------------------------|-----------------------------|------------------|--------------------|-----|-----|-----|-------------------|-----|-------------------|
| Tinoo            | В    | LM65010  | Non-Sealed            | 150                         | 900                         | Т1               | 2                  | В00 | 513 | 222 | 192               | 215 | 40.20             |
| ringo da marana. | В    | SMF65020 | Sealed                | 150                         | 900                         | Т1               | 2                  | В00 | 513 | 222 | 202               | 223 | 40.20             |
| Tinoo            | В    | LM70010  | Non-Sealed            | 200                         | 1100                        | Т1               | 2                  | В00 | 513 | 222 | 192               | 215 | 47.40             |
| Tinoo Juntoniii  | В    | SMF70020 | Sealed                | 200                         | 1100                        | T1               | 2                  | В00 | 513 | 222 | 202               | 223 | 47.40             |
| ringo duritani   | C/D6 | SMF72520 | Sealed                | 225                         | 1150                        | Т1               | 2                  | В00 | 508 | 265 | 222               | 244 | 55.80             |