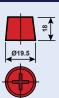

## Terminal Type (Dimension in millimetre)

Terminal 1 T1

Terminal 2

| SERI 1                                                                                                                                                                                                                                                                                                                                                                                                                                                                                                                                                                                                                                                                                                                                                                                                                                                                                                                                                                                                                                                                                                                                                                                                                                                                                                                                                                                                                                                                                                                                                                                                                                                                                                                                                                                                                                                                                                                                                                                                                                                                                                                        | Туре | Model    | Sealed/<br>Non-Sealed | Capacity 20HR<br>(Ah, 25°C) | CCA ISIRI/EN<br>(A, -18 °C) | Terminal<br>Type | Terminal<br>Layout | Hold<br>Down |     |     | nension<br>Height | (mm)<br>T.Height | Weight<br>(±3%Kg) |
|-------------------------------------------------------------------------------------------------------------------------------------------------------------------------------------------------------------------------------------------------------------------------------------------------------------------------------------------------------------------------------------------------------------------------------------------------------------------------------------------------------------------------------------------------------------------------------------------------------------------------------------------------------------------------------------------------------------------------------------------------------------------------------------------------------------------------------------------------------------------------------------------------------------------------------------------------------------------------------------------------------------------------------------------------------------------------------------------------------------------------------------------------------------------------------------------------------------------------------------------------------------------------------------------------------------------------------------------------------------------------------------------------------------------------------------------------------------------------------------------------------------------------------------------------------------------------------------------------------------------------------------------------------------------------------------------------------------------------------------------------------------------------------------------------------------------------------------------------------------------------------------------------------------------------------------------------------------------------------------------------------------------------------------------------------------------------------------------------------------------------------|------|----------|-----------------------|-----------------------------|-----------------------------|------------------|--------------------|--------------|-----|-----|-------------------|------------------|-------------------|
| TINOO                                                                                                                                                                                                                                                                                                                                                                                                                                                                                                                                                                                                                                                                                                                                                                                                                                                                                                                                                                                                                                                                                                                                                                                                                                                                                                                                                                                                                                                                                                                                                                                                                                                                                                                                                                                                                                                                                                                                                                                                                                                                                                                         | L1   | SMF55040 | Sealed                | 50                          | 350                         | Т1               | 0                  | B13          | 206 | 175 | 188               | 188              | 12.60             |
| TINOO JUNE OF THE PROPERTY OF | L2   | SMF55010 | Sealed                | 50                          | 420                         | Т1               | 0                  | B13          | 240 | 175 | 188               | 188              | 13.60             |
| TITOO                                                                                                                                                                                                                                                                                                                                                                                                                                                                                                                                                                                                                                                                                                                                                                                                                                                                                                                                                                                                                                                                                                                                                                                                                                                                                                                                                                                                                                                                                                                                                                                                                                                                                                                                                                                                                                                                                                                                                                                                                                                                                                                         | L2   | SMF55510 | Sealed                | 55                          | 480                         | T1               | 0                  | B13          | 240 | 175 | 188               | 188              | 14.20             |
| TITOO                                                                                                                                                                                                                                                                                                                                                                                                                                                                                                                                                                                                                                                                                                                                                                                                                                                                                                                                                                                                                                                                                                                                                                                                                                                                                                                                                                                                                                                                                                                                                                                                                                                                                                                                                                                                                                                                                                                                                                                                                                                                                                                         | L2   | SMF56010 | Sealed                | 60                          | 350                         | T1               | 0                  | B13          | 240 | 175 | 188               | 188              | 14.80             |
| Tinoo<br>Social                                                                                                                                                                                                                                                                                                                                                                                                                                                                                                                                                                                                                                                                                                                                                                                                                                                                                                                                                                                                                                                                                                                                                                                                                                                                                                                                                                                                                                                                                                                                                                                                                                                                                                                                                                                                                                                                                                                                                                                                                                                                                                               | L3   | SMF56610 | Sealed                | 66                          | 500                         | T1               | 0                  | B13          | 278 | 175 | 188               | 188              | 16.70             |
| TIPOO<br>57AAO                                                                                                                                                                                                                                                                                                                                                                                                                                                                                                                                                                                                                                                                                                                                                                                                                                                                                                                                                                                                                                                                                                                                                                                                                                                                                                                                                                                                                                                                                                                                                                                                                                                                                                                                                                                                                                                                                                                                                                                                                                                                                                                | L3   | SMF57410 | Sealed                | 74                          | 540                         | Т1               | 0                  | B13          | 278 | 175 | 188               | 188              | 17.30             |
| Tingo<br>Tingo                                                                                                                                                                                                                                                                                                                                                                                                                                                                                                                                                                                                                                                                                                                                                                                                                                                                                                                                                                                                                                                                                                                                                                                                                                                                                                                                                                                                                                                                                                                                                                                                                                                                                                                                                                                                                                                                                                                                                                                                                                                                                                                | L5   | SMF59010 | Sealed                | 90                          | 720                         | T1               | 0                  | B16          | 353 | 175 | 190               | 190              | 22.30             |
| Tingo<br>Tingo                                                                                                                                                                                                                                                                                                                                                                                                                                                                                                                                                                                                                                                                                                                                                                                                                                                                                                                                                                                                                                                                                                                                                                                                                                                                                                                                                                                                                                                                                                                                                                                                                                                                                                                                                                                                                                                                                                                                                                                                                                                                                                                | L5   | SMF60010 | Sealed                | 100                         | 740                         | T1               | 0                  | B16          | 353 | 175 | 190               | 190              | 23.50             |