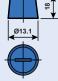

| SERI 3           | Туре | Model    | Sealed/<br>Non-Sealed | Capacity 20HR<br>(Ah, 25°C) | CCA ISIRI/EN<br>(A, -18 °C) | Terminal<br>Type | Terminal<br>Layout |     |     |     | nension<br>Height |     | Weight<br>(±3%Kg) |
|------------------|------|----------|-----------------------|-----------------------------|-----------------------------|------------------|--------------------|-----|-----|-----|-------------------|-----|-------------------|
| Tinoo            | В    | LM65010  | Non-Sealed            | 150                         | 900                         | Т1               | 2                  | В00 | 513 | 222 | 192               | 215 | 40.20             |
| ringo da marana. | В    | SMF65020 | Sealed                | 150                         | 900                         | Т1               | 2                  | В00 | 513 | 222 | 202               | 223 | 40.20             |
| Tinoo            | В    | LM70010  | Non-Sealed            | 200                         | 1100                        | Т1               | 2                  | В00 | 513 | 222 | 192               | 215 | 47.40             |
| Tinoo Juntoniii  | В    | SMF70020 | Sealed                | 200                         | 1100                        | T1               | 2                  | В00 | 513 | 222 | 202               | 223 | 47.40             |
| ringo duritani   | C/D6 | SMF72520 | Sealed                | 225                         | 1150                        | Т1               | 2                  | В00 | 508 | 265 | 222               | 244 | 55.80             |