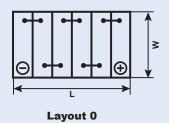

## Terminal Type (Dimension in millimetre)

Terminal 1 T1

Terminal 2

| SERI 1                                                                                                                                                                                                                                                                                                                                                                                                                                                                                                                                                                                                                                                                                                                                                                                                                                                                                                                                                                                                                                                                                                                                                                                                                                                                                                                                                                                                                                                                                                                                                                                                                                                                                                                                                                                                                                                                                                                                                                                                                                                                                                                        | Туре | Model    | Sealed/<br>Non-Sealed | Capacity 20HR<br>(Ah, 25°C) | CCA ISIRI/EN<br>(A, -18 °C) | Terminal<br>Type | Terminal<br>Layout | Hold<br>Down |     |     | nension<br>Height | (mm)<br>T.Height | Weight<br>(±3%Kg) |
|-------------------------------------------------------------------------------------------------------------------------------------------------------------------------------------------------------------------------------------------------------------------------------------------------------------------------------------------------------------------------------------------------------------------------------------------------------------------------------------------------------------------------------------------------------------------------------------------------------------------------------------------------------------------------------------------------------------------------------------------------------------------------------------------------------------------------------------------------------------------------------------------------------------------------------------------------------------------------------------------------------------------------------------------------------------------------------------------------------------------------------------------------------------------------------------------------------------------------------------------------------------------------------------------------------------------------------------------------------------------------------------------------------------------------------------------------------------------------------------------------------------------------------------------------------------------------------------------------------------------------------------------------------------------------------------------------------------------------------------------------------------------------------------------------------------------------------------------------------------------------------------------------------------------------------------------------------------------------------------------------------------------------------------------------------------------------------------------------------------------------------|------|----------|-----------------------|-----------------------------|-----------------------------|------------------|--------------------|--------------|-----|-----|-------------------|------------------|-------------------|
| TINOO                                                                                                                                                                                                                                                                                                                                                                                                                                                                                                                                                                                                                                                                                                                                                                                                                                                                                                                                                                                                                                                                                                                                                                                                                                                                                                                                                                                                                                                                                                                                                                                                                                                                                                                                                                                                                                                                                                                                                                                                                                                                                                                         | L1   | SMF55040 | Sealed                | 50                          | 350                         | Т1               | 0                  | B13          | 206 | 175 | 188               | 188              | 12.60             |
| TINOO JUNE OF THE PROPERTY OF | L2   | SMF55010 | Sealed                | 50                          | 420                         | Т1               | 0                  | B13          | 240 | 175 | 188               | 188              | 13.60             |
| TITOO                                                                                                                                                                                                                                                                                                                                                                                                                                                                                                                                                                                                                                                                                                                                                                                                                                                                                                                                                                                                                                                                                                                                                                                                                                                                                                                                                                                                                                                                                                                                                                                                                                                                                                                                                                                                                                                                                                                                                                                                                                                                                                                         | L2   | SMF55510 | Sealed                | 55                          | 480                         | T1               | 0                  | B13          | 240 | 175 | 188               | 188              | 14.20             |
| TITOO                                                                                                                                                                                                                                                                                                                                                                                                                                                                                                                                                                                                                                                                                                                                                                                                                                                                                                                                                                                                                                                                                                                                                                                                                                                                                                                                                                                                                                                                                                                                                                                                                                                                                                                                                                                                                                                                                                                                                                                                                                                                                                                         | L2   | SMF56010 | Sealed                | 60                          | 350                         | T1               | 0                  | B13          | 240 | 175 | 188               | 188              | 14.80             |
| Tinoo<br>Social                                                                                                                                                                                                                                                                                                                                                                                                                                                                                                                                                                                                                                                                                                                                                                                                                                                                                                                                                                                                                                                                                                                                                                                                                                                                                                                                                                                                                                                                                                                                                                                                                                                                                                                                                                                                                                                                                                                                                                                                                                                                                                               | L3   | SMF56610 | Sealed                | 66                          | 500                         | T1               | 0                  | B13          | 278 | 175 | 188               | 188              | 16.70             |
| TIPOO<br>57AAO                                                                                                                                                                                                                                                                                                                                                                                                                                                                                                                                                                                                                                                                                                                                                                                                                                                                                                                                                                                                                                                                                                                                                                                                                                                                                                                                                                                                                                                                                                                                                                                                                                                                                                                                                                                                                                                                                                                                                                                                                                                                                                                | L3   | SMF57410 | Sealed                | 74                          | 540                         | Т1               | 0                  | B13          | 278 | 175 | 188               | 188              | 17.30             |
| Tingo<br>Tingo                                                                                                                                                                                                                                                                                                                                                                                                                                                                                                                                                                                                                                                                                                                                                                                                                                                                                                                                                                                                                                                                                                                                                                                                                                                                                                                                                                                                                                                                                                                                                                                                                                                                                                                                                                                                                                                                                                                                                                                                                                                                                                                | L5   | SMF59010 | Sealed                | 90                          | 720                         | T1               | 0                  | B16          | 353 | 175 | 190               | 190              | 22.30             |
| Tingo<br>Tingo                                                                                                                                                                                                                                                                                                                                                                                                                                                                                                                                                                                                                                                                                                                                                                                                                                                                                                                                                                                                                                                                                                                                                                                                                                                                                                                                                                                                                                                                                                                                                                                                                                                                                                                                                                                                                                                                                                                                                                                                                                                                                                                | L5   | SMF60010 | Sealed                | 100                         | 740                         | T1               | 0                  | B16          | 353 | 175 | 190               | 190              | 23.50             |

| SERI 2 | Туре          | Model      | Sealed/<br>Non-Sealed | Capacity 20HR<br>(Ah, 25°C) | CCA ISIRI/EN<br>(A, -18 °C) | Terminal<br>Type | Terminal<br>Layout |     |     |     | nension<br>Height | (mm)<br>T.Height | Weight<br>(±3%Kg) |
|--------|---------------|------------|-----------------------|-----------------------------|-----------------------------|------------------|--------------------|-----|-----|-----|-------------------|------------------|-------------------|
| TINOO  | D26           | SMF605D26L | Sealed                | 60                          | 480                         | Т1               | 0                  | B09 | 265 | 175 | 198               | 220              | 16.30             |
| Tinoo  | D26           | SMF605D26R | Sealed                | 60                          | 480                         | Т1               | 1                  | B09 | 265 | 175 | 198               | 220              | 16.30             |
| Tinoo  | D26           | SMF705D26L | Sealed                | 70                          | 500                         | Т1               | 0                  | B09 | 265 | 175 | 198               | 220              | 17.60             |
| TINOO  | D26           | SMF705D26R | Sealed                | 70                          | 500                         | Т1               | 1                  | B09 | 265 | 175 | 198               | 220              | 17.60             |
| Tinoo  | B20<br>(NS40) | SMF351B20L | Sealed                | 35                          | 320                         | Т2               | 0                  | B00 | 196 | 126 | 204               | 227              | 10.90             |
| Tinoo  | B20<br>(NS40) | SMF351B20R | Sealed                | 35                          | 320                         | Т2               | 1                  | B00 | 196 | 126 | 204               | 227              | 10.90             |
| Tinoo  | B24<br>(NS60) | SMF451B24L | Sealed                | 45                          | 380                         | Т1               | 0                  | B00 | 237 | 126 | 204               | 227              | 12.85             |
| TINOO  | B24<br>(NS60) | SMF451B24R | Sealed                | 45                          | 380                         | Т1               | 1                  | В00 | 237 | 126 | 204               | 227              | 12.85             |
| TINOO  | D31           | SMF901D31R | Sealed                | 90                          | 640                         | Т1               | 1                  | В00 | 306 | 175 | 202               | 225              | 22.20             |
| TINOO  | D31           | SMF901D31L | Sealed                | 90                          | 640                         | T1               | 0                  | B00 | 306 | 175 | 202               | 225              | 22.20             |

| SERI 3           | Туре | Model    | Sealed/<br>Non-Sealed | Capacity 20HR<br>(Ah, 25°C) | CCA ISIRI/EN<br>(A, -18 °C) | Terminal<br>Type | Terminal<br>Layout |     |     |     | nension<br>Height |     | Weight<br>(±3%Kg) |
|------------------|------|----------|-----------------------|-----------------------------|-----------------------------|------------------|--------------------|-----|-----|-----|-------------------|-----|-------------------|
| Tinoo            | В    | LM65010  | Non-Sealed            | 150                         | 900                         | Т1               | 2                  | В00 | 513 | 222 | 192               | 215 | 40.20             |
| ringo da marana. | В    | SMF65020 | Sealed                | 150                         | 900                         | Т1               | 2                  | В00 | 513 | 222 | 202               | 223 | 40.20             |
| Tinoo            | В    | LM70010  | Non-Sealed            | 200                         | 1100                        | Т1               | 2                  | В00 | 513 | 222 | 192               | 215 | 47.40             |
| Tinoo Juntoniii  | В    | SMF70020 | Sealed                | 200                         | 1100                        | T1               | 2                  | В00 | 513 | 222 | 202               | 223 | 47.40             |
| ringo duritani   | C/D6 | SMF72520 | Sealed                | 225                         | 1150                        | Т1               | 2                  | В00 | 508 | 265 | 222               | 244 | 55.80             |