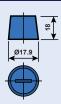

## Terminal Type (Dimension in millimetre)

Terminal 1 T1

Terminal 2

| SERI 1                                                                                                                                                                                                                                                                                                                                                                                                                                                                                                                                                                                                                                                                                                                                                                                                                                                                                                                                                                                                                                                                                                                                                                                                                                                                                                                                                                                                                                                                                                                                                                                                                                                                                                                                                                                                                                                                                                                                                                                                                                                                                                                        | Туре | Model    | Sealed/<br>Non-Sealed | Capacity 20HR<br>(Ah, 25°C) | CCA ISIRI/EN<br>(A, -18 °C) | Terminal<br>Type | Terminal<br>Layout | Hold<br>Down |     |     | nension<br>Height | (mm)<br>T.Height | Weight<br>(±3%Kg) |
|-------------------------------------------------------------------------------------------------------------------------------------------------------------------------------------------------------------------------------------------------------------------------------------------------------------------------------------------------------------------------------------------------------------------------------------------------------------------------------------------------------------------------------------------------------------------------------------------------------------------------------------------------------------------------------------------------------------------------------------------------------------------------------------------------------------------------------------------------------------------------------------------------------------------------------------------------------------------------------------------------------------------------------------------------------------------------------------------------------------------------------------------------------------------------------------------------------------------------------------------------------------------------------------------------------------------------------------------------------------------------------------------------------------------------------------------------------------------------------------------------------------------------------------------------------------------------------------------------------------------------------------------------------------------------------------------------------------------------------------------------------------------------------------------------------------------------------------------------------------------------------------------------------------------------------------------------------------------------------------------------------------------------------------------------------------------------------------------------------------------------------|------|----------|-----------------------|-----------------------------|-----------------------------|------------------|--------------------|--------------|-----|-----|-------------------|------------------|-------------------|
| TINOO                                                                                                                                                                                                                                                                                                                                                                                                                                                                                                                                                                                                                                                                                                                                                                                                                                                                                                                                                                                                                                                                                                                                                                                                                                                                                                                                                                                                                                                                                                                                                                                                                                                                                                                                                                                                                                                                                                                                                                                                                                                                                                                         | L1   | SMF55040 | Sealed                | 50                          | 350                         | Т1               | 0                  | B13          | 206 | 175 | 188               | 188              | 12.60             |
| TINOO JUNE OF THE PROPERTY OF | L2   | SMF55010 | Sealed                | 50                          | 420                         | Т1               | 0                  | B13          | 240 | 175 | 188               | 188              | 13.60             |
| TITOO                                                                                                                                                                                                                                                                                                                                                                                                                                                                                                                                                                                                                                                                                                                                                                                                                                                                                                                                                                                                                                                                                                                                                                                                                                                                                                                                                                                                                                                                                                                                                                                                                                                                                                                                                                                                                                                                                                                                                                                                                                                                                                                         | L2   | SMF55510 | Sealed                | 55                          | 480                         | T1               | 0                  | B13          | 240 | 175 | 188               | 188              | 14.20             |
| TITOO                                                                                                                                                                                                                                                                                                                                                                                                                                                                                                                                                                                                                                                                                                                                                                                                                                                                                                                                                                                                                                                                                                                                                                                                                                                                                                                                                                                                                                                                                                                                                                                                                                                                                                                                                                                                                                                                                                                                                                                                                                                                                                                         | L2   | SMF56010 | Sealed                | 60                          | 350                         | T1               | 0                  | B13          | 240 | 175 | 188               | 188              | 14.80             |
| Tinoo<br>Social                                                                                                                                                                                                                                                                                                                                                                                                                                                                                                                                                                                                                                                                                                                                                                                                                                                                                                                                                                                                                                                                                                                                                                                                                                                                                                                                                                                                                                                                                                                                                                                                                                                                                                                                                                                                                                                                                                                                                                                                                                                                                                               | L3   | SMF56610 | Sealed                | 66                          | 500                         | T1               | 0                  | B13          | 278 | 175 | 188               | 188              | 16.70             |
| TIPOO<br>57AAO                                                                                                                                                                                                                                                                                                                                                                                                                                                                                                                                                                                                                                                                                                                                                                                                                                                                                                                                                                                                                                                                                                                                                                                                                                                                                                                                                                                                                                                                                                                                                                                                                                                                                                                                                                                                                                                                                                                                                                                                                                                                                                                | L3   | SMF57410 | Sealed                | 74                          | 540                         | Т1               | 0                  | B13          | 278 | 175 | 188               | 188              | 17.30             |
| Tingo<br>Tingo                                                                                                                                                                                                                                                                                                                                                                                                                                                                                                                                                                                                                                                                                                                                                                                                                                                                                                                                                                                                                                                                                                                                                                                                                                                                                                                                                                                                                                                                                                                                                                                                                                                                                                                                                                                                                                                                                                                                                                                                                                                                                                                | L5   | SMF59010 | Sealed                | 90                          | 720                         | T1               | 0                  | B16          | 353 | 175 | 190               | 190              | 22.30             |
| Tingo<br>Tingo                                                                                                                                                                                                                                                                                                                                                                                                                                                                                                                                                                                                                                                                                                                                                                                                                                                                                                                                                                                                                                                                                                                                                                                                                                                                                                                                                                                                                                                                                                                                                                                                                                                                                                                                                                                                                                                                                                                                                                                                                                                                                                                | L5   | SMF60010 | Sealed                | 100                         | 740                         | T1               | 0                  | B16          | 353 | 175 | 190               | 190              | 23.50             |