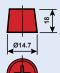

| SERI 2 | Туре          | Model      | Sealed/<br>Non-Sealed | Capacity 20HR<br>(Ah, 25°C) | CCA ISIRI/EN<br>(A, -18 °C) | Terminal<br>Type | Terminal<br>Layout |     |     |     | nension<br>Height | (mm)<br>T.Height | Weight<br>(±3%Kg) |
|--------|---------------|------------|-----------------------|-----------------------------|-----------------------------|------------------|--------------------|-----|-----|-----|-------------------|------------------|-------------------|
| TINOO  | D26           | SMF605D26L | Sealed                | 60                          | 480                         | Т1               | 0                  | B09 | 265 | 175 | 198               | 220              | 16.30             |
| Tinoo  | D26           | SMF605D26R | Sealed                | 60                          | 480                         | Т1               | 1                  | B09 | 265 | 175 | 198               | 220              | 16.30             |
| Tinoo  | D26           | SMF705D26L | Sealed                | 70                          | 500                         | Т1               | 0                  | B09 | 265 | 175 | 198               | 220              | 17.60             |
| TINOO  | D26           | SMF705D26R | Sealed                | 70                          | 500                         | Т1               | 1                  | B09 | 265 | 175 | 198               | 220              | 17.60             |
| Tinoo  | B20<br>(NS40) | SMF351B20L | Sealed                | 35                          | 320                         | Т2               | 0                  | B00 | 196 | 126 | 204               | 227              | 10.90             |
| Tinoo  | B20<br>(NS40) | SMF351B20R | Sealed                | 35                          | 320                         | Т2               | 1                  | B00 | 196 | 126 | 204               | 227              | 10.90             |
| Tinoo  | B24<br>(NS60) | SMF451B24L | Sealed                | 45                          | 380                         | Т1               | 0                  | B00 | 237 | 126 | 204               | 227              | 12.85             |
| TINOO  | B24<br>(NS60) | SMF451B24R | Sealed                | 45                          | 380                         | Т1               | 1                  | В00 | 237 | 126 | 204               | 227              | 12.85             |
| TINOO  | D31           | SMF901D31R | Sealed                | 90                          | 640                         | Т1               | 1                  | В00 | 306 | 175 | 202               | 225              | 22.20             |
| TINOO  | D31           | SMF901D31L | Sealed                | 90                          | 640                         | T1               | 0                  | B00 | 306 | 175 | 202               | 225              | 22.20             |