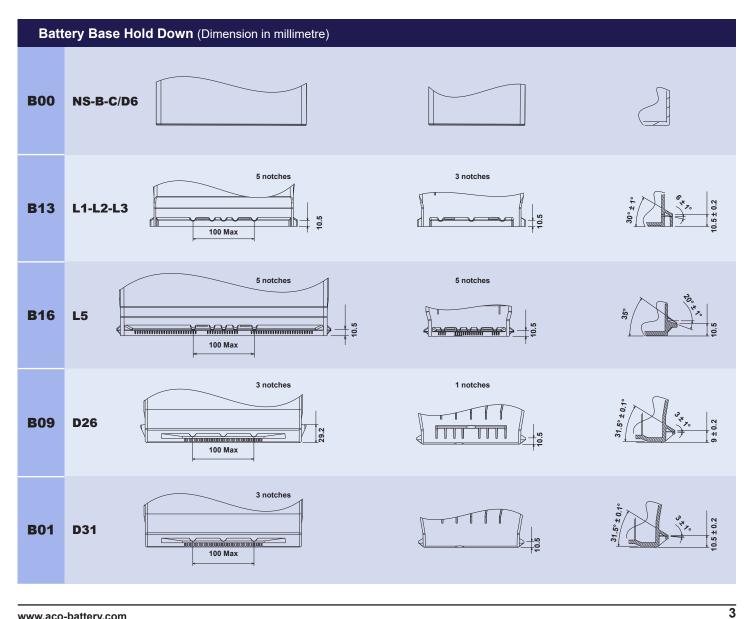

## Terminal Type (Dimension in millimetre)

Terminal 1 T1

Terminal 2

| SERI 1                                                                                                                                                                                                                                                                                                                                                                                                                                                                                                                                                                                                                                                                                                                                                                                                                                                                                                                                                                                                                                                                                                                                                                                                                                                                                                                                                                                                                                                                                                                                                                                                                                                                                                                                                                                                                                                                                                                                                                                                                                                                                                                        | Туре | Model    | Sealed/<br>Non-Sealed | Capacity 20HR<br>(Ah, 25°C) | CCA ISIRI/EN<br>(A, -18 °C) | Terminal<br>Type | Terminal<br>Layout | Hold<br>Down |     |     | nension<br>Height | (mm)<br>T.Height | Weight<br>(±3%Kg) |
|-------------------------------------------------------------------------------------------------------------------------------------------------------------------------------------------------------------------------------------------------------------------------------------------------------------------------------------------------------------------------------------------------------------------------------------------------------------------------------------------------------------------------------------------------------------------------------------------------------------------------------------------------------------------------------------------------------------------------------------------------------------------------------------------------------------------------------------------------------------------------------------------------------------------------------------------------------------------------------------------------------------------------------------------------------------------------------------------------------------------------------------------------------------------------------------------------------------------------------------------------------------------------------------------------------------------------------------------------------------------------------------------------------------------------------------------------------------------------------------------------------------------------------------------------------------------------------------------------------------------------------------------------------------------------------------------------------------------------------------------------------------------------------------------------------------------------------------------------------------------------------------------------------------------------------------------------------------------------------------------------------------------------------------------------------------------------------------------------------------------------------|------|----------|-----------------------|-----------------------------|-----------------------------|------------------|--------------------|--------------|-----|-----|-------------------|------------------|-------------------|
| TINOO                                                                                                                                                                                                                                                                                                                                                                                                                                                                                                                                                                                                                                                                                                                                                                                                                                                                                                                                                                                                                                                                                                                                                                                                                                                                                                                                                                                                                                                                                                                                                                                                                                                                                                                                                                                                                                                                                                                                                                                                                                                                                                                         | L1   | SMF55040 | Sealed                | 50                          | 350                         | Т1               | 0                  | B13          | 206 | 175 | 188               | 188              | 12.60             |
| TINOO JUNE OF THE PROPERTY OF | L2   | SMF55010 | Sealed                | 50                          | 420                         | Т1               | 0                  | B13          | 240 | 175 | 188               | 188              | 13.60             |
| TITOO                                                                                                                                                                                                                                                                                                                                                                                                                                                                                                                                                                                                                                                                                                                                                                                                                                                                                                                                                                                                                                                                                                                                                                                                                                                                                                                                                                                                                                                                                                                                                                                                                                                                                                                                                                                                                                                                                                                                                                                                                                                                                                                         | L2   | SMF55510 | Sealed                | 55                          | 480                         | T1               | 0                  | B13          | 240 | 175 | 188               | 188              | 14.20             |
| TITOO                                                                                                                                                                                                                                                                                                                                                                                                                                                                                                                                                                                                                                                                                                                                                                                                                                                                                                                                                                                                                                                                                                                                                                                                                                                                                                                                                                                                                                                                                                                                                                                                                                                                                                                                                                                                                                                                                                                                                                                                                                                                                                                         | L2   | SMF56010 | Sealed                | 60                          | 350                         | T1               | 0                  | B13          | 240 | 175 | 188               | 188              | 14.80             |
| Tinoo<br>Social                                                                                                                                                                                                                                                                                                                                                                                                                                                                                                                                                                                                                                                                                                                                                                                                                                                                                                                                                                                                                                                                                                                                                                                                                                                                                                                                                                                                                                                                                                                                                                                                                                                                                                                                                                                                                                                                                                                                                                                                                                                                                                               | L3   | SMF56610 | Sealed                | 66                          | 500                         | T1               | 0                  | B13          | 278 | 175 | 188               | 188              | 16.70             |
| TIPOO<br>57AAO                                                                                                                                                                                                                                                                                                                                                                                                                                                                                                                                                                                                                                                                                                                                                                                                                                                                                                                                                                                                                                                                                                                                                                                                                                                                                                                                                                                                                                                                                                                                                                                                                                                                                                                                                                                                                                                                                                                                                                                                                                                                                                                | L3   | SMF57410 | Sealed                | 74                          | 540                         | Т1               | 0                  | B13          | 278 | 175 | 188               | 188              | 17.30             |
| Tingo<br>Tingo                                                                                                                                                                                                                                                                                                                                                                                                                                                                                                                                                                                                                                                                                                                                                                                                                                                                                                                                                                                                                                                                                                                                                                                                                                                                                                                                                                                                                                                                                                                                                                                                                                                                                                                                                                                                                                                                                                                                                                                                                                                                                                                | L5   | SMF59010 | Sealed                | 90                          | 720                         | T1               | 0                  | B16          | 353 | 175 | 190               | 190              | 22.30             |
| Tingo<br>Tingo                                                                                                                                                                                                                                                                                                                                                                                                                                                                                                                                                                                                                                                                                                                                                                                                                                                                                                                                                                                                                                                                                                                                                                                                                                                                                                                                                                                                                                                                                                                                                                                                                                                                                                                                                                                                                                                                                                                                                                                                                                                                                                                | L5   | SMF60010 | Sealed                | 100                         | 740                         | T1               | 0                  | B16          | 353 | 175 | 190               | 190              | 23.50             |

| SERI 2 | Туре          | Model      | Sealed/<br>Non-Sealed | Capacity 20HR<br>(Ah, 25°C) | CCA ISIRI/EN<br>(A, -18 °C) | Terminal<br>Type | Terminal<br>Layout |     |     |     | nension<br>Height | (mm)<br>T.Height | Weight<br>(±3%Kg) |
|--------|---------------|------------|-----------------------|-----------------------------|-----------------------------|------------------|--------------------|-----|-----|-----|-------------------|------------------|-------------------|
| TINOO  | D26           | SMF605D26L | Sealed                | 60                          | 480                         | Т1               | 0                  | B09 | 265 | 175 | 198               | 220              | 16.30             |
| Tinoo  | D26           | SMF605D26R | Sealed                | 60                          | 480                         | Т1               | 1                  | B09 | 265 | 175 | 198               | 220              | 16.30             |
| Tinoo  | D26           | SMF705D26L | Sealed                | 70                          | 500                         | Т1               | 0                  | B09 | 265 | 175 | 198               | 220              | 17.60             |
| TINOO  | D26           | SMF705D26R | Sealed                | 70                          | 500                         | Т1               | 1                  | B09 | 265 | 175 | 198               | 220              | 17.60             |
| Tinoo  | B20<br>(NS40) | SMF351B20L | Sealed                | 35                          | 320                         | Т2               | 0                  | B00 | 196 | 126 | 204               | 227              | 10.90             |
| Tinoo  | B20<br>(NS40) | SMF351B20R | Sealed                | 35                          | 320                         | Т2               | 1                  | B00 | 196 | 126 | 204               | 227              | 10.90             |
| Tinoo  | B24<br>(NS60) | SMF451B24L | Sealed                | 45                          | 380                         | Т1               | 0                  | B00 | 237 | 126 | 204               | 227              | 12.85             |
| TINOO  | B24<br>(NS60) | SMF451B24R | Sealed                | 45                          | 380                         | Т1               | 1                  | В00 | 237 | 126 | 204               | 227              | 12.85             |
| TINOO  | D31           | SMF901D31R | Sealed                | 90                          | 640                         | Т1               | 1                  | В00 | 306 | 175 | 202               | 225              | 22.20             |
| TINOO  | D31           | SMF901D31L | Sealed                | 90                          | 640                         | T1               | 0                  | B00 | 306 | 175 | 202               | 225              | 22.20             |

| SERI 3           | Туре | Model    | Sealed/<br>Non-Sealed | Capacity 20HR<br>(Ah, 25°C) | CCA ISIRI/EN<br>(A, -18 °C) | Terminal<br>Type | Terminal<br>Layout |     |     |     | nension<br>Height |     | Weight<br>(±3%Kg) |
|------------------|------|----------|-----------------------|-----------------------------|-----------------------------|------------------|--------------------|-----|-----|-----|-------------------|-----|-------------------|
| Tinoo            | В    | LM65010  | Non-Sealed            | 150                         | 900                         | Т1               | 2                  | В00 | 513 | 222 | 192               | 215 | 40.20             |
| ringo da marana. | В    | SMF65020 | Sealed                | 150                         | 900                         | Т1               | 2                  | В00 | 513 | 222 | 202               | 223 | 40.20             |
| Tinoo            | В    | LM70010  | Non-Sealed            | 200                         | 1100                        | Т1               | 2                  | В00 | 513 | 222 | 192               | 215 | 47.40             |
| Tinoo Juntoniii  | В    | SMF70020 | Sealed                | 200                         | 1100                        | T1               | 2                  | В00 | 513 | 222 | 202               | 223 | 47.40             |
| ringo duritani   | C/D6 | SMF72520 | Sealed                | 225                         | 1150                        | Т1               | 2                  | В00 | 508 | 265 | 222               | 244 | 55.80             |