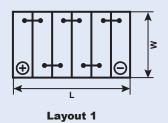

## Terminal Type (Dimension in millimetre)

Terminal 1 T1

Terminal 2

| SERI 1                                                                                                                                                                                                                                                                                                                                                                                                                                                                                                                                                                                                                                                                                                                                                                                                                                                                                                                                                                                                                                                                                                                                                                                                                                                                                                                                                                                                                                                                                                                                                                                                                                                                                                                                                                                                                                                                                                                                                                                                                                                                                                                        | Туре | Model    | Sealed/<br>Non-Sealed | Capacity 20HR<br>(Ah, 25°C) | CCA ISIRI/EN<br>(A, -18 °C) | Terminal<br>Type | Terminal<br>Layout | Hold<br>Down |     |     | nension<br>Height | (mm)<br>T.Height | Weight<br>(±3%Kg) |
|-------------------------------------------------------------------------------------------------------------------------------------------------------------------------------------------------------------------------------------------------------------------------------------------------------------------------------------------------------------------------------------------------------------------------------------------------------------------------------------------------------------------------------------------------------------------------------------------------------------------------------------------------------------------------------------------------------------------------------------------------------------------------------------------------------------------------------------------------------------------------------------------------------------------------------------------------------------------------------------------------------------------------------------------------------------------------------------------------------------------------------------------------------------------------------------------------------------------------------------------------------------------------------------------------------------------------------------------------------------------------------------------------------------------------------------------------------------------------------------------------------------------------------------------------------------------------------------------------------------------------------------------------------------------------------------------------------------------------------------------------------------------------------------------------------------------------------------------------------------------------------------------------------------------------------------------------------------------------------------------------------------------------------------------------------------------------------------------------------------------------------|------|----------|-----------------------|-----------------------------|-----------------------------|------------------|--------------------|--------------|-----|-----|-------------------|------------------|-------------------|
| TINOO                                                                                                                                                                                                                                                                                                                                                                                                                                                                                                                                                                                                                                                                                                                                                                                                                                                                                                                                                                                                                                                                                                                                                                                                                                                                                                                                                                                                                                                                                                                                                                                                                                                                                                                                                                                                                                                                                                                                                                                                                                                                                                                         | L1   | SMF55040 | Sealed                | 50                          | 350                         | Т1               | 0                  | B13          | 206 | 175 | 188               | 188              | 12.60             |
| TINOO JUNE OF THE PROPERTY OF | L2   | SMF55010 | Sealed                | 50                          | 420                         | Т1               | 0                  | B13          | 240 | 175 | 188               | 188              | 13.60             |
| TITOO                                                                                                                                                                                                                                                                                                                                                                                                                                                                                                                                                                                                                                                                                                                                                                                                                                                                                                                                                                                                                                                                                                                                                                                                                                                                                                                                                                                                                                                                                                                                                                                                                                                                                                                                                                                                                                                                                                                                                                                                                                                                                                                         | L2   | SMF55510 | Sealed                | 55                          | 480                         | T1               | 0                  | B13          | 240 | 175 | 188               | 188              | 14.20             |
| TITOO                                                                                                                                                                                                                                                                                                                                                                                                                                                                                                                                                                                                                                                                                                                                                                                                                                                                                                                                                                                                                                                                                                                                                                                                                                                                                                                                                                                                                                                                                                                                                                                                                                                                                                                                                                                                                                                                                                                                                                                                                                                                                                                         | L2   | SMF56010 | Sealed                | 60                          | 350                         | T1               | 0                  | B13          | 240 | 175 | 188               | 188              | 14.80             |
| Tinoo<br>Social                                                                                                                                                                                                                                                                                                                                                                                                                                                                                                                                                                                                                                                                                                                                                                                                                                                                                                                                                                                                                                                                                                                                                                                                                                                                                                                                                                                                                                                                                                                                                                                                                                                                                                                                                                                                                                                                                                                                                                                                                                                                                                               | L3   | SMF56610 | Sealed                | 66                          | 500                         | T1               | 0                  | B13          | 278 | 175 | 188               | 188              | 16.70             |
| TIPOO<br>57AAO                                                                                                                                                                                                                                                                                                                                                                                                                                                                                                                                                                                                                                                                                                                                                                                                                                                                                                                                                                                                                                                                                                                                                                                                                                                                                                                                                                                                                                                                                                                                                                                                                                                                                                                                                                                                                                                                                                                                                                                                                                                                                                                | L3   | SMF57410 | Sealed                | 74                          | 540                         | Т1               | 0                  | B13          | 278 | 175 | 188               | 188              | 17.30             |
| Tingo<br>Tingo                                                                                                                                                                                                                                                                                                                                                                                                                                                                                                                                                                                                                                                                                                                                                                                                                                                                                                                                                                                                                                                                                                                                                                                                                                                                                                                                                                                                                                                                                                                                                                                                                                                                                                                                                                                                                                                                                                                                                                                                                                                                                                                | L5   | SMF59010 | Sealed                | 90                          | 720                         | T1               | 0                  | B16          | 353 | 175 | 190               | 190              | 22.30             |
| Tingo<br>Tingo                                                                                                                                                                                                                                                                                                                                                                                                                                                                                                                                                                                                                                                                                                                                                                                                                                                                                                                                                                                                                                                                                                                                                                                                                                                                                                                                                                                                                                                                                                                                                                                                                                                                                                                                                                                                                                                                                                                                                                                                                                                                                                                | L5   | SMF60010 | Sealed                | 100                         | 740                         | T1               | 0                  | B16          | 353 | 175 | 190               | 190              | 23.50             |

| SERI 2 | Туре          | Model      | Sealed/<br>Non-Sealed | Capacity 20HR<br>(Ah, 25°C) | CCA ISIRI/EN<br>(A, -18 °C) | Terminal<br>Type | Terminal<br>Layout |     |     |     | nension<br>Height | (mm)<br>T.Height | Weight<br>(±3%Kg) |
|--------|---------------|------------|-----------------------|-----------------------------|-----------------------------|------------------|--------------------|-----|-----|-----|-------------------|------------------|-------------------|
| TINOO  | D26           | SMF605D26L | Sealed                | 60                          | 480                         | Т1               | 0                  | B09 | 265 | 175 | 198               | 220              | 16.30             |
| Tinoo  | D26           | SMF605D26R | Sealed                | 60                          | 480                         | Т1               | 1                  | B09 | 265 | 175 | 198               | 220              | 16.30             |
| Tinoo  | D26           | SMF705D26L | Sealed                | 70                          | 500                         | Т1               | 0                  | B09 | 265 | 175 | 198               | 220              | 17.60             |
| TINOO  | D26           | SMF705D26R | Sealed                | 70                          | 500                         | Т1               | 1                  | B09 | 265 | 175 | 198               | 220              | 17.60             |
| Tinoo  | B20<br>(NS40) | SMF351B20L | Sealed                | 35                          | 320                         | Т2               | 0                  | B00 | 196 | 126 | 204               | 227              | 10.90             |
| Tinoo  | B20<br>(NS40) | SMF351B20R | Sealed                | 35                          | 320                         | Т2               | 1                  | B00 | 196 | 126 | 204               | 227              | 10.90             |
| Tinoo  | B24<br>(NS60) | SMF451B24L | Sealed                | 45                          | 380                         | Т1               | 0                  | B00 | 237 | 126 | 204               | 227              | 12.85             |
| TINOO  | B24<br>(NS60) | SMF451B24R | Sealed                | 45                          | 380                         | Т1               | 1                  | В00 | 237 | 126 | 204               | 227              | 12.85             |
| TINOO  | D31           | SMF901D31R | Sealed                | 90                          | 640                         | Т1               | 1                  | В00 | 306 | 175 | 202               | 225              | 22.20             |
| TINOO  | D31           | SMF901D31L | Sealed                | 90                          | 640                         | T1               | 0                  | B00 | 306 | 175 | 202               | 225              | 22.20             |

| SERI 3           | Туре | Model    | Sealed/<br>Non-Sealed | Capacity 20HR<br>(Ah, 25°C) | CCA ISIRI/EN<br>(A, -18 °C) | Terminal<br>Type | Terminal<br>Layout |     |     |     | nension<br>Height |     | Weight<br>(±3%Kg) |
|------------------|------|----------|-----------------------|-----------------------------|-----------------------------|------------------|--------------------|-----|-----|-----|-------------------|-----|-------------------|
| Tinoo            | В    | LM65010  | Non-Sealed            | 150                         | 900                         | Т1               | 2                  | В00 | 513 | 222 | 192               | 215 | 40.20             |
| ringo da marana. | В    | SMF65020 | Sealed                | 150                         | 900                         | Т1               | 2                  | В00 | 513 | 222 | 202               | 223 | 40.20             |
| Tinoo            | В    | LM70010  | Non-Sealed            | 200                         | 1100                        | Т1               | 2                  | В00 | 513 | 222 | 192               | 215 | 47.40             |
| Tinoo Juntoniii  | В    | SMF70020 | Sealed                | 200                         | 1100                        | T1               | 2                  | В00 | 513 | 222 | 202               | 223 | 47.40             |
| ringo duritani   | C/D6 | SMF72520 | Sealed                | 225                         | 1150                        | Т1               | 2                  | В00 | 508 | 265 | 222               | 244 | 55.80             |